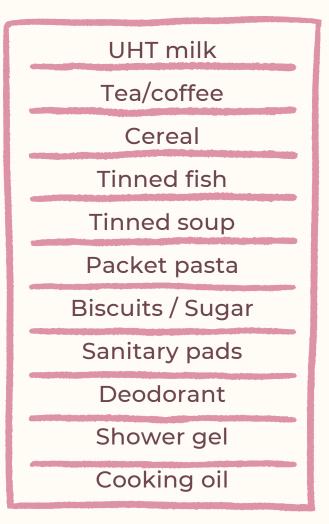

## **DONATE ITEMS**

Help by donating a few items from our shopping list during church opening hours to ensure we can provide food and other essentials to people in need

**DONATE MONEY** 

Help to cover the costs of ditrubuting food and essentials, as well as developing sustainable outreach projects in Hackney through the link